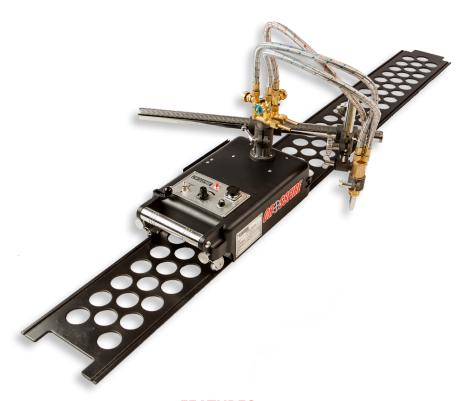

The dart CG1-30 is a light weight, portable power-driven flame cutting machine with plasma torch outfitting capabilities. The straight-line cutter is exceptional for cutting long plates, beveled angles, and circular cuts.

## **FEATURES:**

- Uses Airco style cutting tips
- Circle Cutting Attachment
- Forward/Reverse
- Height and Rack adjustment
- 7.9 m (26 ft) 115 V power cord
- Includes 3 hose LP Cutting Torch
- Suitable for Y+V bevelling
- Speed Control
- 1.5 m metal (5') Track